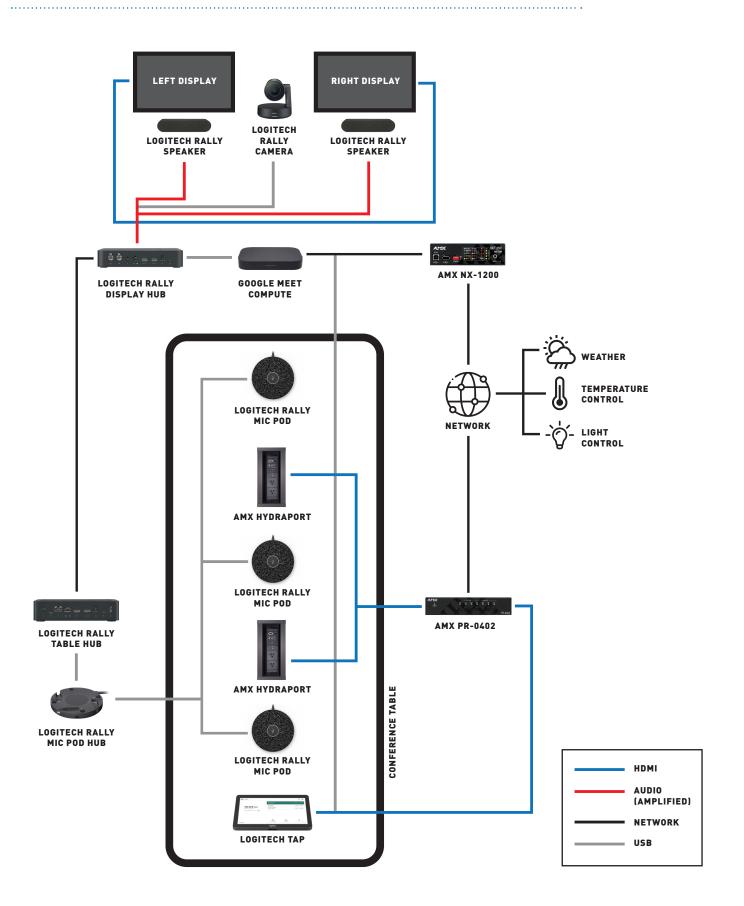

#### LOGITECH ROOM SOLUTION FOR GOOGLE MEET - DIAGRAM

Premium Ultra-HD ConferenceCam system with automatic camera control, integrated RightSense technologies, simplified wiring, and rich, clear audio.

#### AMX NX-1200 NetLinx NX Integrated Controller

Programmable network appliance specifically designed to control AV and building technology using multiple analog and digital formats.

#### AMX Precis PR-0402 4x2 4K60 HDMI Switcher

Extremely affordable yet fully featured HDMI video routing solution for small to medium installations. Features 4 HDMI inputs and 2 HDMI outputs.

#### AMX HPX-900 HydraPort 9 Module Connection Port

Modular AV table box for supplying power or connecting mobile devices to projectors or displays in a conference room or classroom.

#### Logitech Room Solution for Google Meet

Premium Ultra-HD ConferenceCam system with automatic camera control, integrated RightSense technologies, simplified wiring, and rich, clear audio.

© 2023 HARMAN International Industries, Incorporated. All rights reserved. Harman Kardon, Infinity, JBL, Lexicon and Mark Levinson are trademarks of HARMAN International Industries, Incorporated, registered in the United States and/or other countries. AKG is a trademark of AKG Acoustics GmbH, registered in the United States and/or other countries. Features, specifications and appearance are subject to change without notice.