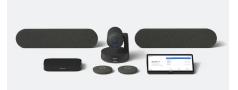

#### LOGITECH ROOM SOLUTION FOR GOOGLE MEET - DIAGRAM

Premium Ultra-HD ConferenceCam system with automatic camera control, integrated RightSense technologies, simplified wiring, and rich, clear audio.

#### Logitech Room Solution for Google Meet

Premium Ultra-HD ConferenceCam system with automatic camera control, integrated RightSense technologies, simplified wiring, and rich, clear audio.

© 2023 HARMAN International Industries, Incorporated. All rights reserved. Harman Kardon, Infinity, JBL, Lexicon and Mark Levinson are trademarks of HARMAN International Industries, Incorporated, registered in the United States and/or other countries. AKG is a trademark of AKG Acoustics GmbH, registered in the United States and/or other countries. Features, specifications and appearance are subject to change without notice.